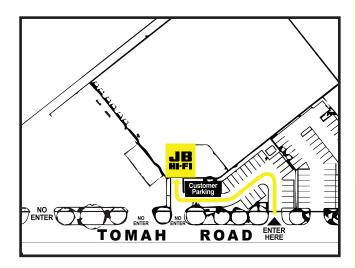

## **On Arrival**

۲

- Drive into the car parking area via Gate 4 on Tomah Road.
- Speed limit is 10km on site.
- Turn left and park in the designated customer collect bays.
- Park in the Red bay, in front of roller door if you are driving a vehicle with a trailer.
- Follow the walk way to reception, where your collection will be processed.
- Upon exiting, please follow the arrow to exit to Tomah Road.