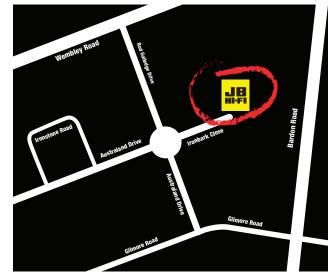

## **30-44 IRONBARK CLOSE BERRINBA 4117 QLD**

(Enter Via Ironbark Close) Collection Times 9am – 5pm

۲

**JB Sales Order:** 

**Brisbane** Warehouse Customer Pick Up Information Guide

5.

## **On Arrival**

۲

- Drive into the car parking area via Ironbark Close.
- Speed limit 10km on site.
- Park in the Blue bays if you are driving a vehicle without a trailer.
- Park in the Red bay if you are driving a vehicle with a trailer.
- Walk up to reception as indicated in the plan (refer over) to claim your goods and load into your vehicle.
- Follow the arrow to exit the parking area.