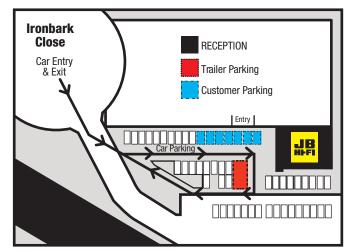

## **On Arrival**

۲

- Drive into the car parking area via Ironbark Close.
- Speed limit 10km on site.
- Park in the Blue bays if you are driving a vehicle without a trailer.
- Park in the Red bay if you are driving a vehicle with a trailer.
- Walk up to reception as indicated in the plan (refer over) to claim your goods and load into your vehicle.
- Follow the arrow to exit the parking area.