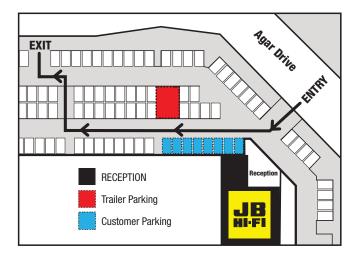

## **On Arrival**

۲

- Drive into the car parking area via Adgar Drive.
- Speed limit 10km on site.
- Park in the Blue bays if you are driving a vehicle without a trailer.
- Park in the Red bay if you are driving a vehicle with a trailer.
- Walk up to reception as indicated in the plan (refer over) to claim your goods and load into your vehicle.
- Follow the arrow to exit the parking area.