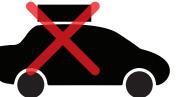

# **RESTRAINTS:**

• ROPES, OCCY, BUNGEE OR ELASTIC STRAPS ARE NOT RECOMMENDED.

NO FORKLIFT LOADING:

NO ROOF TOP LOADING OR EXTENDING BEYOND THE REAR OF THE VEHICLE

( )