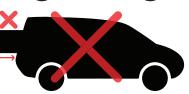

# **RESTRAINTS:**

• ROPES, OCCY, BUNGEE OR ELASTIC STRAPS ARE NOT RECOMMENDED.

NO FORKLIFT LOADING:

NO ROOF TOP LOADING OR EXTENDING BEYOND THE REAR OF THE VEHICLE

( )