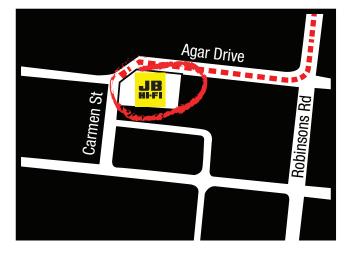

## **On Arrival**

۲

- Drive into the car parking area via Adgar Drive.
- Speed limit 10km on site.
- Park in the Blue bays if you are driving a vehicle without a trailer.
- Park in the Red bay if you are driving a vehicle with a trailer.
- Walk up to reception as indicated in the plan (refer over) to claim your goods and load into your vehicle.
- Follow the arrow to exit the parking area.