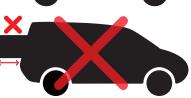

## Remember ....

**RECEIPT:** 

SUITABLE PHOTO ID:

RESTRAINTS: · ROPES, OCCY, BUNGEE OR

ROPES, OCCY, BUNGEE OR ELASTIC STRAPS ARE NOT RECOMMENDED.

NO FORKLIFT LOADING:

NO ROOF TOP LOADING OR EXTENDING BEYOND THE REAR OF THE VEHICLE