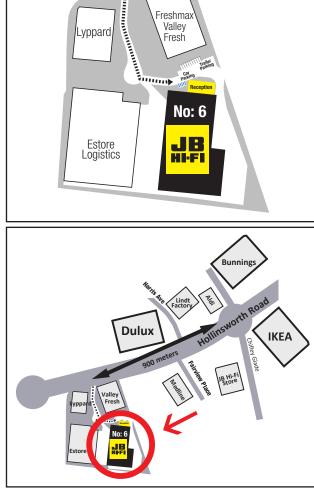

## Pick Up Your Purchases at JB Hi-Fi Warehouse

Hollinsworth Road

۲

Building 6, Lot 23 & 24 Hollinsworth Rd, Marsden Park (Enter via Hollinsworth Road) Collecting times 9am – 5pm

(Enlarge Map)

5.

**JB Sales Order:** 

## **On Arrival**

- Drive into the car parking area via Hollinsworth Road.
- Speed limit 10km on site.
- Park in the Blue bays if you are driving a vehicle without a trailer.
- Park in the Red bay if you are driving a vehicle with a trailer.
- Walk up to reception as indicated in the plan (refer over) to claim your goods and load into your vehicle.
- Follow the arrow to exit the parking area.